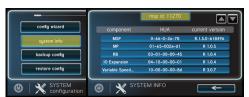

- » Record MSP ID (from Omni/VS Omni, under: config>system info)
- » On the Hayward OmniLogic website, select: "Register New User" (www.haywardomnilogic.com)
- » Create account & register the OmniLogic/VS Omni, then test control using both Hayward website & App (Google Play or App Store)