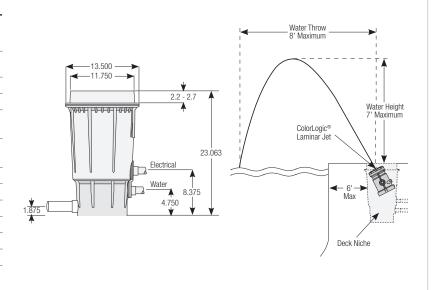

#### SIMPLIFIED INSTALLATION

ColorLogic Laminars take the work out of installation with an industry-exclusive height-adjustable cover that ensures perfect alignment even after settling. Plus, with fewer dedicated valves and lines, ColorLogic Laminars save time and money too.

|  | ICA |  |
|--|-----|--|
|  |     |  |
|  |     |  |

| Applications                            | Deck/Patio<br>Garden Planters<br>Landscape |  |  |  |
|-----------------------------------------|--------------------------------------------|--|--|--|
| Max. Arc Height & Distance<br>(10gpm)   | 7' x 8'                                    |  |  |  |
| Max. Distance from Water                | 6'                                         |  |  |  |
| Adjustable Cover Height                 | •                                          |  |  |  |
| Ratcheting Angle<br>Adjustment          | •                                          |  |  |  |
| Serviceable Assembly<br>(Winterization) | •                                          |  |  |  |
| Interchangeable Illumination            | •                                          |  |  |  |
| Compliance                              | UL, CUL                                    |  |  |  |
| AVAILABLE MODELS                        |                                            |  |  |  |
| WFL100                                  | ColorLogic Laminar                         |  |  |  |
| AVAILABLE ACCESSORIES                   |                                            |  |  |  |
| GLXWFLLIDGRY                            | Gray Lid, Deck Niche                       |  |  |  |
| GLXWFLLIDDKGRY                          | Dark Gray Lid, Deck Niche                  |  |  |  |