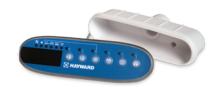

#### **OMNI WIRED SPASIDE TOUCHPAD**

- » Wired, 6-button spaside control
- » Ideal addition to spa builds or renovations
- » Customizable touchpad offers control of spa features including temperature, spa mode, lights, jets, blower and themes
- » Low-profile design allows for flush installation against spa surfaces or tile line
- » Mud box (included) has a fully potted design with provides protection from the elements