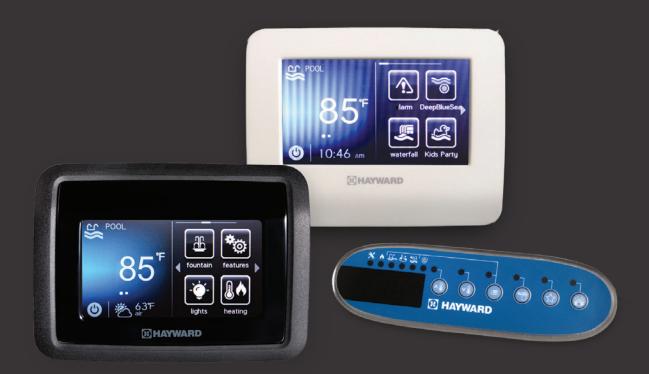

#### **OMNI WIRELESS REMOTE**

- » Wireless, waterproof, buoyant design
- » Offers complete control of pool, spa and backyard features
- » Intuitive user interface and touchscreen for easy operation day and night
- » Connects to home Wi-Fi® networks
- » Battery life of up to two days

#### **OMNI WALL-MOUNT CONTROL**

- » Wired, full-function, wall-mount control
- » Offers complete control of pool, spa and backyard features
- » Intuitive user interface and touchscreen for easy operation day and night
- » For indoor or protected outdoor use

#### **OMNI WIRED SPASIDE TOUCHPAD**

- » Wired, 6-button spaside control
- » Ideal addition to spa builds or renovations
- » Customizable touchpad offers control of spa features including temperature, spa mode, lights, jets, blower and themes
- » Low-profile design allows for flush installation against spa surfaces or tile line
- » Mud box (included) has a fully potted design with provides protection from the elements