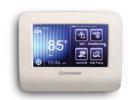

#### **OMNI WALL-MOUNT CONTROL**

- » Wired, full-function, wall-mount control
- » Offers complete control of pool, spa and backyard features
- » Intuitive user interface and touchscreen for easy operation day and night
- » For indoor or protected outdoor use