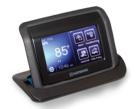

#### **OMNI WIRELESS REMOTE**

- » Wireless, waterproof, buoyant design
- » Offers complete control of pool, spa and backyard features
- » Intuitive user interface and touchscreen for easy operation day and night
- » Connects to home Wi-Fi® networks
- » Battery life of up to two days