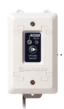

OmniLogic® Spa Side Remote

**Control Display** can be wall-mounted, features an intuitive touchscreen interface and maintains pool pad control even without internet connection

Wiring Base Unit offers connections for both high and low voltage wiring for easy configuration