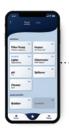

Smart Relay converts existing equipment for control with OmniHub (connect up to three Smart Relays for additional control)

**OmniLogic App** offers total control of virtually any pool or spa feature

» hayward.com » 1-888-HAYWARD