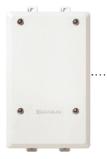

OmniLogic® Spa Side Remote

**Control Display** can be wall-mounted, features an intuitive touchscreen interface and maintains pool pad control even without internet connection

Wiring Base Unit offers connections for both high and low voltage wiring for easy configuration