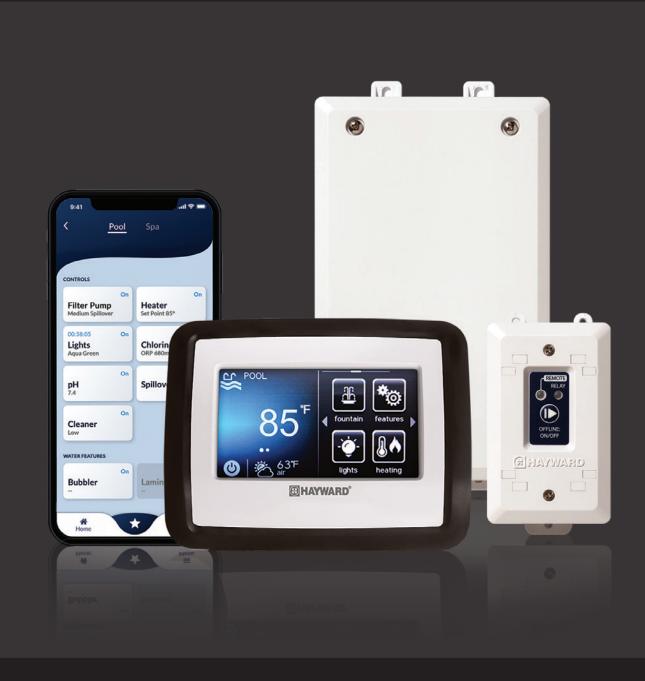

## DISCOVER THE POWER OF SIMPLE WITH OMNIHUB.

OmniHub offers control over a full range of existing pool and spa equipment like pumps, heaters, lights, sanitization, water features and more. In just a few hours, you can easily install OmniHub for an in-ground or above-ground pool to control nearly any feature from the display, the OmniLogic® mobile app or popular voice control devices.

OmniLogic® Spa Side Remote

**Control Display** can be wall-mounted, features an intuitive touchscreen interface and maintains pool pad control even without internet connection

Wiring Base Unit offers connections for both high and low voltage wiring for easy configuration

Smart Relay converts existing equipment for control with OmniHub (connect up to three Smart Relays for additional control)

**OmniLogic App** offers total control of virtually any pool or spa feature

» hayward.com » 1-888-HAYWARD