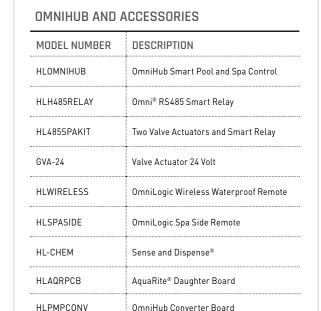

n, water features and more. In just a few hours, you can easily install OmniHub for an in-ground or above-ground pool to control nearly any feature from the display, the OmniLogic® mobile app or popular voice control devices.



PUMPS
Control speed &
program schedule



HEATER Adjust temperature



LIGHTS

Dim, schedule
or change colors



SALT SYSTEM Monitor & set chlorination



CLEANER
Schedule
cleanings



WATER FEATURES
Set schedules
& themes



SPA Switch to spa mode



## HEY GOOGLE® TURN ON THE SPA.

OmniHub works with popular voice control devices you already use, including Amazon® Alexa® and Google Home,® for total pool control.



**Control Display** can be wall-mounted, features an intuitive touchscreen interface and maintains pool pad control even without internet connection









Smart Relay converts existing equipment for control with OmniHub (connect up to three Smart Relays for additional control)



**OmniLogic App** offers total control of virtually any pool or spa feature

» hayward.com/omnihub » 1-888-HAYWARD

Pumps » Filters » Heaters » Sanitization » Automation » Lighting » Water Features » Cleaners » Safety

Mobile phone not included with OmniHub.