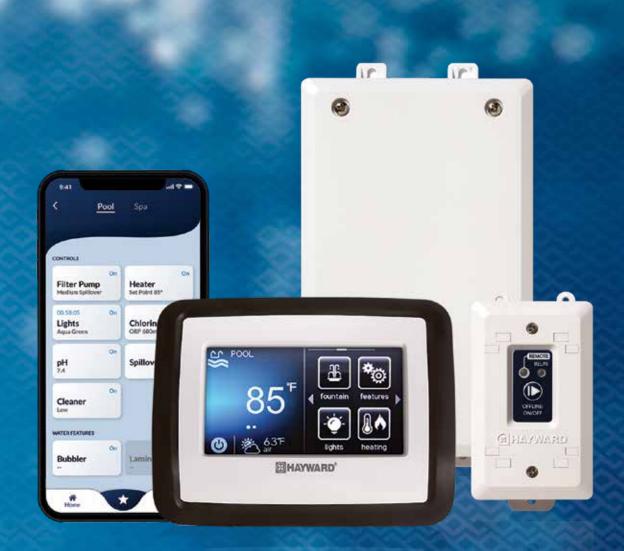

## DISCOVER THE POWER OF SIMPLE WITH OMNIHUB.

OmniHub offers control over a full range of existing pool and spa equipment like pumps, heaters, lights, sanitization, water features and more. In just a few hours, you can easily install OmniHub for an in-ground or above-ground pool to control nearly any feature from the display, the OmniLogic® mobile app or popular voice control devices.

## HEY GOOGLE® TURN ON THE SPA.

OmniHub works with popular voice control devices you already use, including Amazon® Alexa® and Google Home,® for total pool control.

**Control Display** can be wall-mounted, features an intuitive touchscreen interface and maintains pool pad control even without internet connection

Smart Relay converts existing equipment for control with OmniHub (connect up to three Smart Relays for additional control)

**OmniLogic App** offers total control of virtually any pool or spa feature

» hayward.com/omnihub » 1-888-HAYWARD