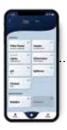

Smart Relay converts existing equipment for control with OmniHub (connect up to three Smart Relays for additional control)

**OmniLogic App** offers total control of virtually any pool or spa feature

» hayward.com/omnihub » 1-888-HAYWARD