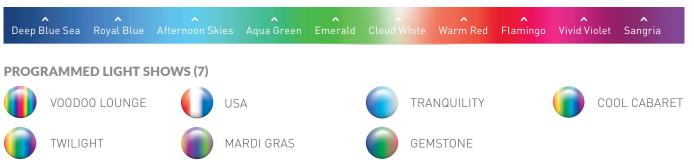

## DISCOVER THE SPECTRUM OF POSSIBILITIES.

ColorLogic® LED lights come with 10 fixed colors and 7 color-changing light shows, plus 10 additional options when paired with automation, so it's easy to set the mood for any occasion.

#### **FIXED COLORS (10)**