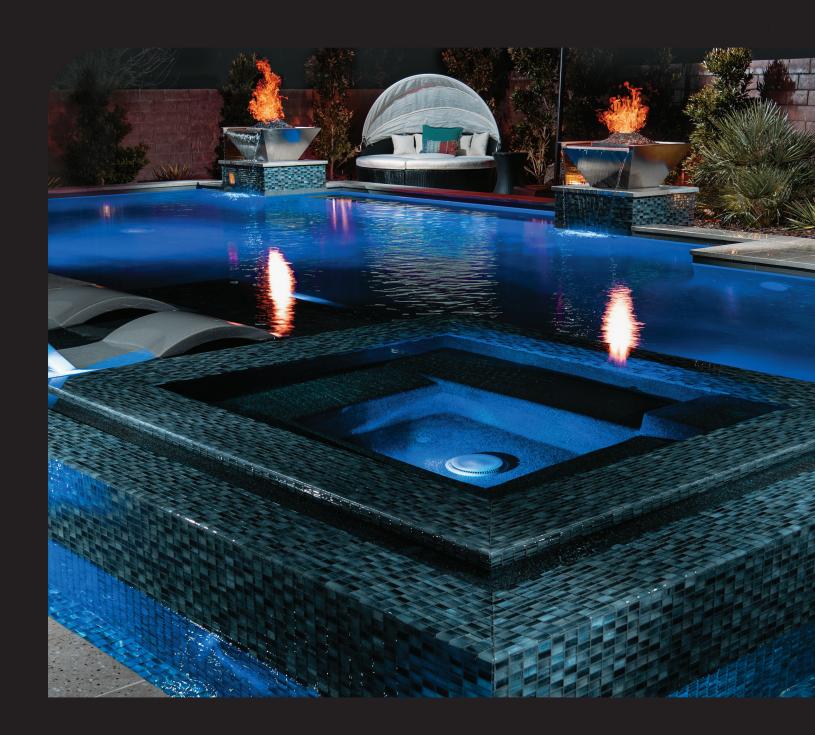

# Create the ultimate pool and backyard experience with ColorLogic® lights.

ColorLogic lighting lets you create any backyard ambiance you want, while saving you up to 86% on energy costs. Available in a variety of sizes, it's the easy way to turn any pool into paradise.

Universal ColorLogic LED pool and spa lights retrofit virtually any existing pool or spa while delivering best-in-class performance and illumination for truly vivid color.

ColorLogic 320 & 160 LED lights are perfect for low-profile pool and spa lighting or as accent lighting in landscaping or water features.