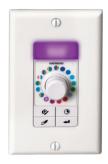

## COLOR AT YOUR FINGERTIPS.

The ColorLogic Light Controller puts the power of vibrant LED lighting anywhere you want it. Easily installed over any existing light switch, it lets you choose the perfect color for your pool from right inside your home using the convenient dial and preview window.