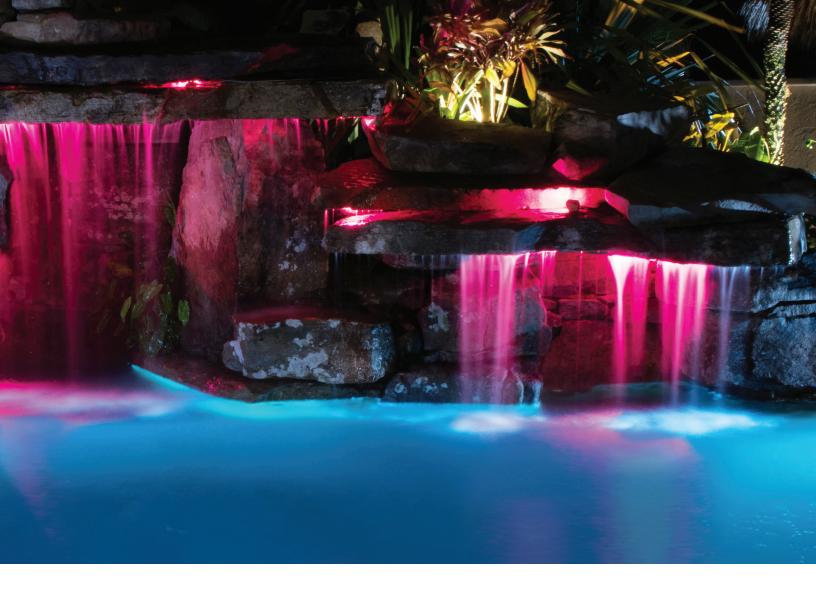

# Create the ultimate pool and backyard experience with ColorLogic® lights.

ColorLogic lighting lets you create any backyard ambiance you want, while saving you up to 86% on energy costs. Available in a variety of sizes, it's the easy way to turn any pool into paradise.

## DISCOVER THE SPECTRUM OF POSSIBILITIES.

ColorLogic® LED lights come with 10 fixed colors and 7 color-changing light shows, plus 10 additional options when paired with automation, so it's easy to set the mood for any occasion.